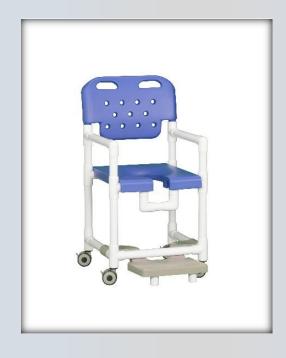

## **Elite Shower Chair w/ Slideout Footrest**

| Technical Data    |         |
|-------------------|---------|
| Height:           | 39"     |
| Width:            | 21"     |
| Depth:            | 22"     |
| Weight:           | 30 lbs  |
| Seat Height:      | 20"     |
| Clearance:        | 18"     |
| Between the arms: | 17.25"  |
| Weight Capacity:  | 325 lbs |
| Ship Weight:      | 35lbs   |
| Shipping Method:  | Parcel  |

## **Features:**

- 3" Never-Rust twin wheel casters, all locking
- Open-front seat for easy bathing care
- Seat removes for easy cleaning
- Integrated push handles for improved mobility
- Slideout footrest for added safety