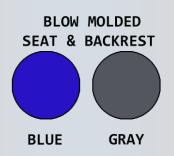

| Ordering Options |  |
|------------------|--|
| ELT817 FR B      |  |
| ELT817 FR G      |  |

## **Replacement Parts**

SC LPCSET DLX – Replacement Caster Set

MOLDED SEAT B/G – Replacement Seat (blue or gray)

MOLDED BKRST B/G – Replacement Backrest

Link to website